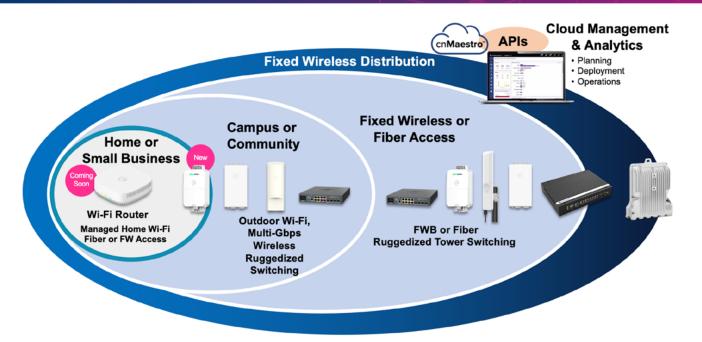

### Broad Portfolio of Solutions

#### Combo PON, XGS-PON, GPON

- Multi-Gigabit Speeds
- Indoor & Outdoor ONT
- · Unique wireless integrated

Indoor ONT

**Outdoor ONT** 

OLT

#### **Network Management**

- · Bird's eye view of entire network
- Monitoring & management
- Maximize network performance

cnMaestro™ Essentials cnMaestro X

#### **Fixed Wireless**

- ePMP and cnWave
- · CBRS, 5 GHz and 6 GHz multipoint backhaul
- · Multi-gigabit speed

cnWave

#### **Ethernet Switches**

- Zero-touch deployments
- Policy-based automation
- Enhanced security

#### Wi-Fi 6 Access Points

- · Indoor & outdoor coverage
- · Low TCO
- · High user capacity

#### **Planning Tools**

- LiDAR mapping with cnHeat
- Precise network planning
- · Easy-to-plan coverage and capacity

LINKPlanner<sup>1</sup>

Wi-Fi Designer

#### Security & SD-WAN

- Converged IT experience
- · Wi-Fi, switching, security in a single framework
- · Simplified security, visibility & policy

**NSE 3000** 

"Single-pane, cloud-based management systems that span across various network and security devices make it easier for both enterprises and MSPs to