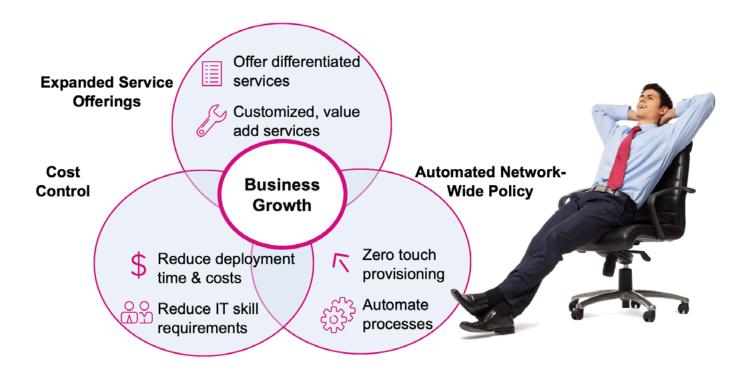

Expand into new markets and maximize customer satisfaction while achieving best in class total cost of ownership.

Choose the industry-standard technology that delivers the best business value in each use case.

# Optimize Efficiency with Process Automation

Automation is the key to containing costs. No one has enough time in the day and skilled technicians are hard to find.

Zero-touch provisioning, intelligent diagnostics, adaptive self healing and automated application of business rules take the pressure off scarce technical resources.

## Deliver Exceptional End User Experiences

There is no more "dumb pipe".

Stand out by delivering the best value to business and residential subscribers.

Operate with agility—optimize spectrum use, standards and technologies to meet demands and exceed expectations.