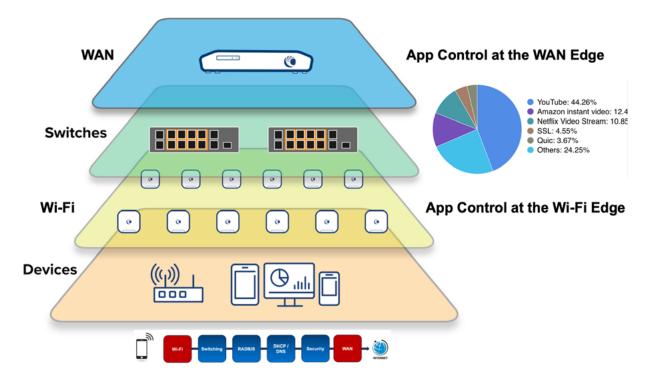

ONE Network enables you to deliver predictable end user experiences.

You set the rules and the network optimizes performance based on the rules. Now, you can see and control application performance and therefore optimize the end-user experience.

Our **ONE Network** provides processed information and automatically adapts network capacity based on network rules and real time bandwidth consumption. This enables your network to deliver low latency for sensitive applications like streaming and gaming while also supporting the needs of other users.

Bottom line: deliver higher quality of experience to all subscribers and ensure they have the right plan for their needs.