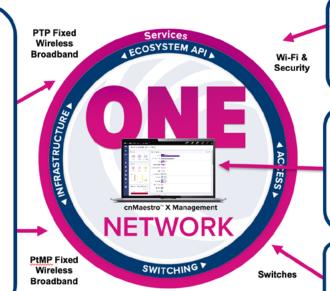

Cambium's approach to building networks leverages our decades long foundation of providing network solutions that deliver:

- ONE converged network of multiple industry-standard technologies that simplifies operations
- Best in class operational efficiency delivered by intelligent automation
- Consistently predictable performance enabled by application optimization

# Simplify Operations with ONE Secure Converged Network

- Gigabit broadband up to 2 miles using 6 GHz
- · Combo PON solutions
- Unrivaled spectral efficiency with Massive MU-MIMO
- Simplified 5G Fixed (no EPC)
- Add bandwidth using Shared Spectrum Access
- Highly reliable mmWave broadband with distributed mesh architecture

- Simplify security with integrated SD-WAN
- Scale Wi-Fi by eliminating central controller
- Predictable digital experiences through Application Visibility & Control
- Improve efficiency with root cause analysis
- Remove switch management errors with Policy Based Automation (PBA)

### **Maximize Your Options**

Only Cambium Networks offers the ability to choose the technology that fits your business case and a single converged network centrally managed via a single pane of glass.