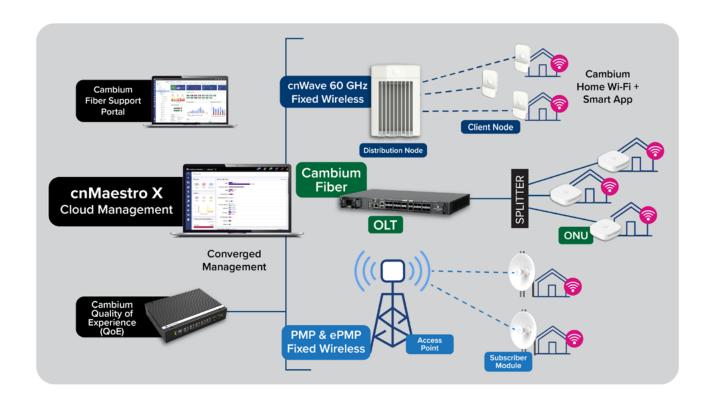

# Simplify Operations with ONE Secure Converged Network

- Gigabit broadband up to 2 miles using 6 GHz
- · Combo PON solutions
- Unrivaled spectral efficiency with Massive MU-MIMO
- Simplified 5G Fixed (no EPC)
- Add bandwidth using Shared Spectrum Access
- Highly reliable mmWave broadband with distributed mesh architecture

#### Combo PON, XGS-PON, GPON

- Multi-Gigabit Speeds
- Indoor & Outdoor ONT
- · Unique wireless integrated

Indoor ONT

**Outdoor ONT** 

OLT

#### **Network Management**

- · Bird's eye view of entire network
- Monitoring & management
- Maximize network performance

cnMaestro™ Essentials cnMaestro X

#### **Fixed Wireless**

- ePMP and cnWave
- · CBRS, 5 GHz and 6 GHz multipoint backhaul
- · Multi-gigabit speed

cnWave

#### **Quality of Experience**

- · Reduce customer churn
- Increase end user satisfaction
- · Increase revenue

**QoE Manager** 

#### **Ethernet Switches**

- Zero-touch deployments
- Policy-based automation
- Enhanced security

#### Wi-Fi 6 Access Points

- · Indoor & outdoor coverage
- · Low TCO
- · High user capacity

#### **Planning Tools**

- LiDAR mapping with cnHeat
- Precise network planning
- · Easy-to-plan coverage and capacity

LINKPlanner<sup>1</sup>

Wi-Fi Designer

#### Security & SD-WAN

- Converged IT experience
- · Wi-Fi, switching, security in a single framework
- · Simplified security, visibility & policy

**NSE 3000** 

"Single-pane, cloud-based management systems that span across various network and security devices make it easier for both enterprises and MSPs to