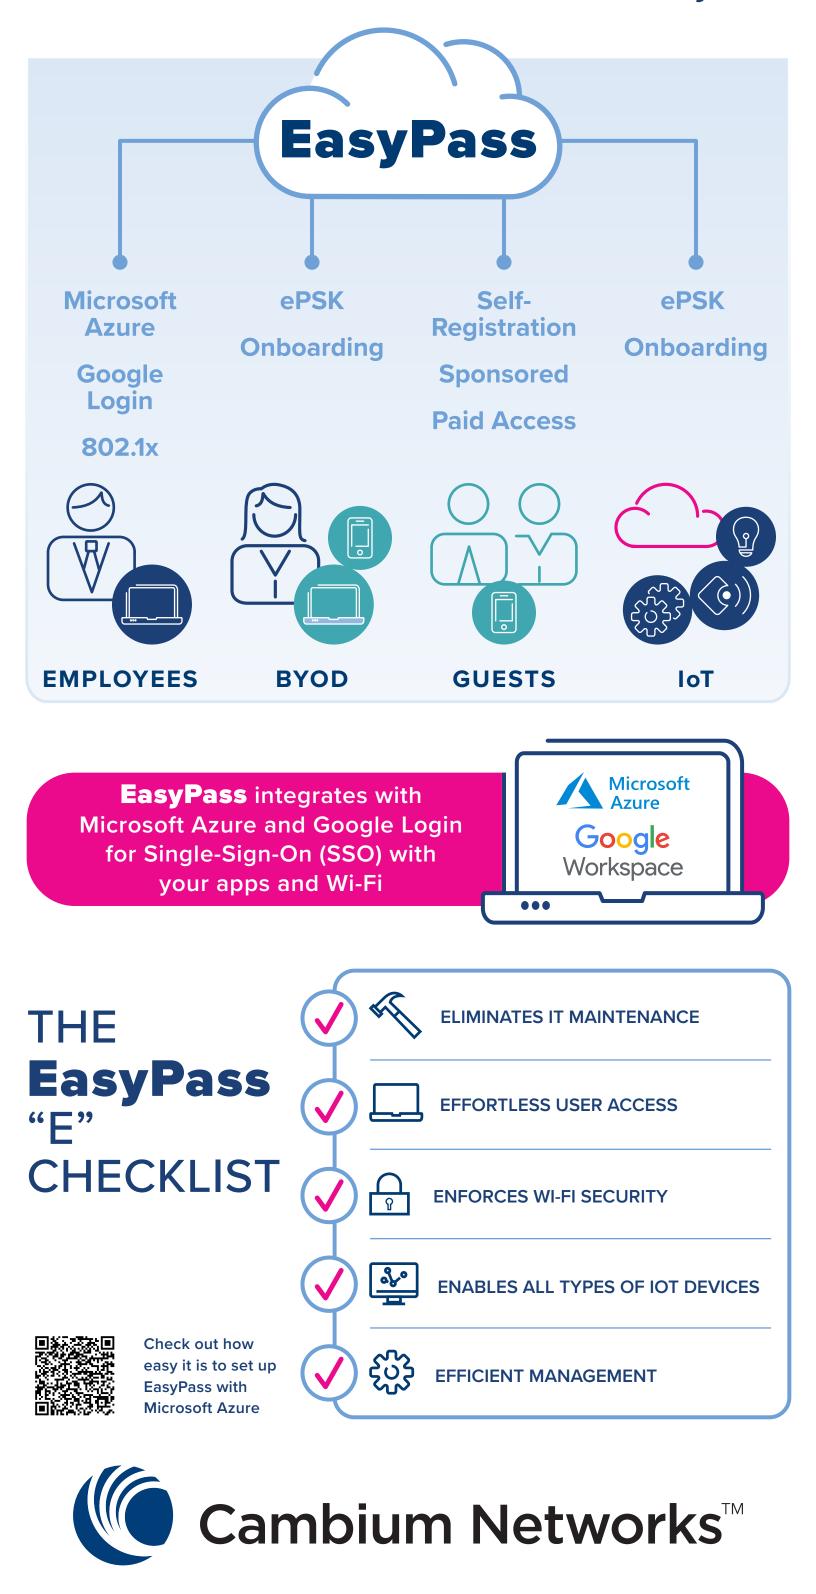

### Cambium EasyPass connects all your users and devices to Wi-Fi – fast and easy.

Cambium Networks is a provider of Wi-Fi and broadband wireless networks. We make connectivity that just works.

<sup>2</sup> Statista 2024