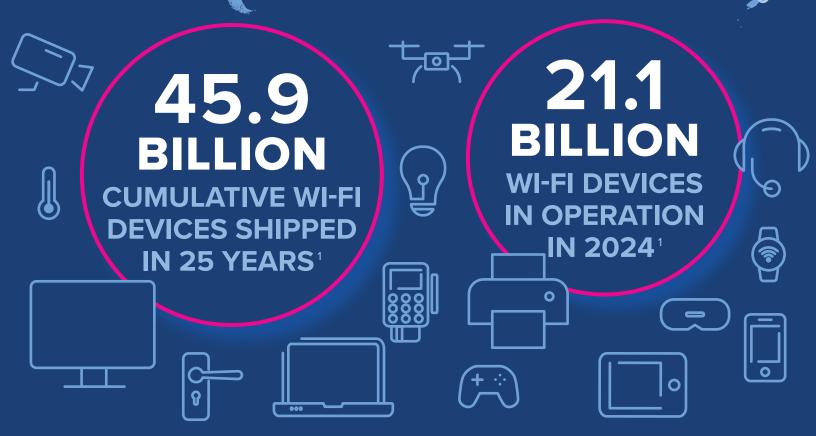

### IOT DEVICE GROWT **CONTINUES UNABATED** BILLION 18.0 BILLION 9.7 BILLION **NUMBER OF DEVICES**