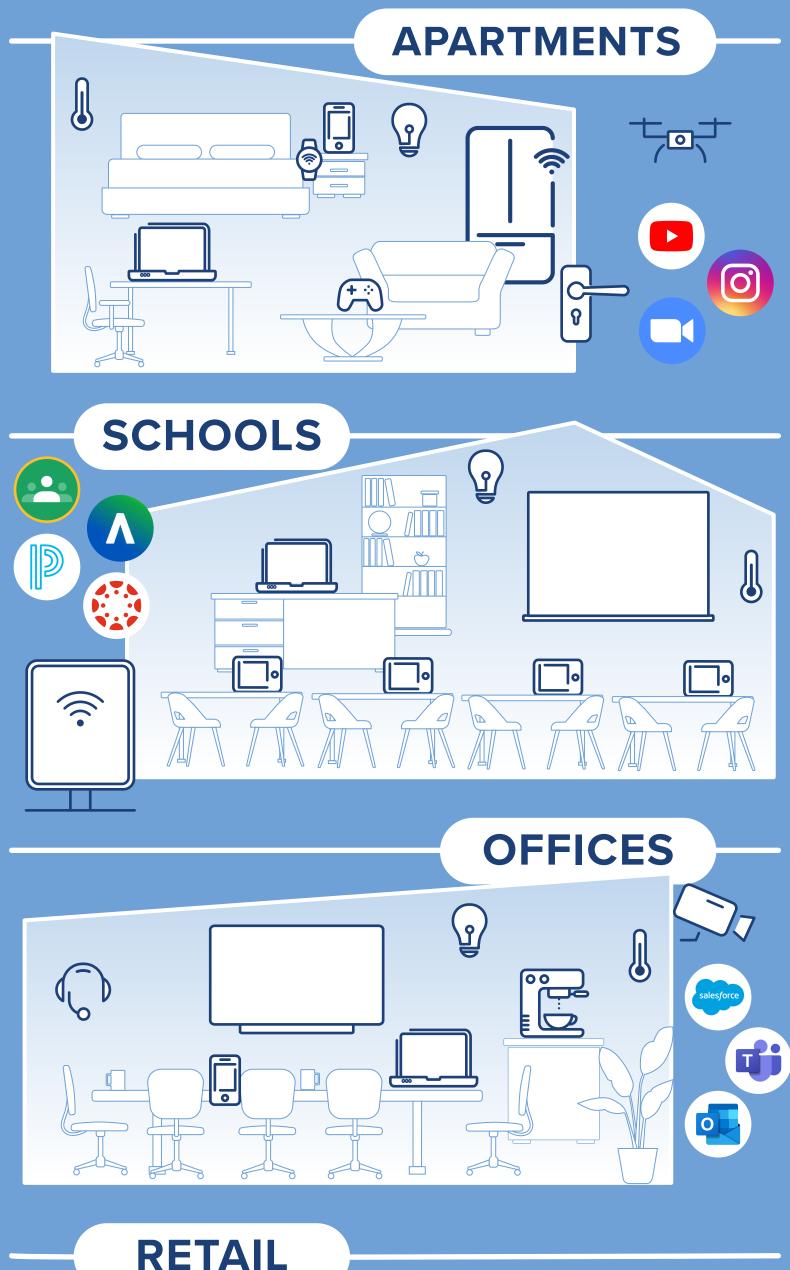

### **EVERYONE & EVERYTHING EXPECTS TO CONNECT ANYTIME & ANYWHERE** AND THAT MEANS IN:

### FOR EVERYONE AND EVERYTHING