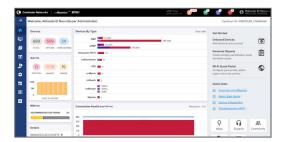

#### cnMaestro

- Cloud-managed Wi-Fi network management
- Help desk troubleshooting tools
- Up to 10,000 devices across thousands of sites

 $<sup>^{*}</sup>$  AWS hosting and SMS fees are required for facebook Express Wi-Fi