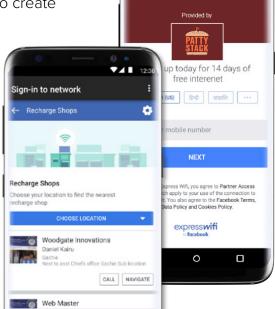

ising / business management portal



#### cnMaestro

- Cloud-managed Wi-Fi network management
- Help desk troubleshooting tools
- Up to 10,000 devices across thousands of sites

 $<sup>^{*}</sup>$  AWS hosting and SMS fees are required for facebook Express Wi-Fi



# Express Wi-Fi by Facebook

### **Powerful SaaS Monetization Platform**

### Monetization Levers Available on Express Wi-Fi (XWF)

Public access data packs sold direct to consumer or via reseller network

• Enterprise data packs sold to businesses direct or via reseller network; automatic recharge API, creating recurring revenue

 Data access vouchers limited by time and/or throughput to create tiered services with upsell capability

- Local business advertising, national network advertising
- Site-sponsored Wi-Fi hotspots





e410

e425/e430

Sign-in to network

# Purpose-Built, High-Performance Wi-Fi Access Points



#### ABOUT CAMBIUM NETWORKS

Cambium Networks empowers millions of people with wireless connectivity worldwide. Its wireless portfolio is used by commercial and government network operators as well as broadband service providers to connect people, places and things. With a single network architecture spanning fixed wireless and Wi-Fi, Cambium Networks enables operators to achieve maximum performance with minimal spectrum. End-to-end cloud management transforms networks into dynamic environments that evolve to meet changing needs with minimal physical human intervention. Cambium Networks empowers a growing ecosystem of partners who design and deliver gigabit wireless solutions that just work.

ca