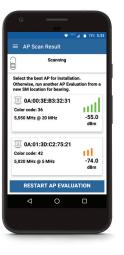

# Bullseye on Every Install

Raise the bar on installation accuracy with cn**Archer**™, the free mobile app that gives field techs the information they need to configure and properly align Cambium Networks PMP and ePMP wireless broadband subscriber modules.

Designed with input from field technicians and years of experience on our millions of wireless broadband modules deployed, cnArcher validates configuration and alignment in seconds.

Increase the number of installs done right the first time, and increase customer satisfaction. Eliminate problems, and focus your manpower on connecting new subscribers as your network grows.

- Reduce installation time
- Increase performance with optimized aiming
- Automatically populate GPS lat/long on every subscriber
- $\sqrt[2]{v}$  Validate installations while on site
  - Reduce repeat dispatches to correct alignment issues
- 小 こ にrease customer satisfaction