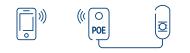

1. Connect the power dongle to the installed subscriber module\*

2. Open the cnArcher app on your mobile device.

3. cnArcher will automatically connect and guide you through the installation.

Or try the app in "Demo Mode"- no radios required.

\*Cambium has tested with PowerLINK 15W – Passive PoE 24V-15W Battery WiFi, http://bit.ly/2fH4B8x. Alternatively, a standard WiFi AP, in bridge mode, can be used to establish connectivity between the mobile device and subscriber module LAN interface.