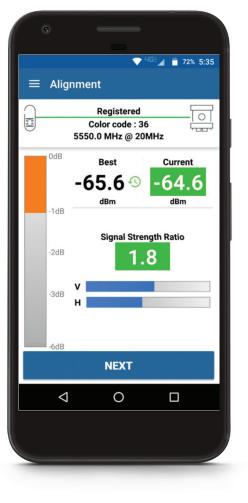

# Bullseye on Every Install

Raise the bar on installation accuracy with cn**Archer**™, the free mobile app that gives field techs the information they need to configure and properly align Cambium Networks PMP and ePMP wireless broadband subscriber modules.

Designed with input from field technicians and years of experience on our millions of wireless broadband modules deployed, cnArcher validates configuration and alignment in seconds.

Increase the number of installs done right the first time, and increase customer satisfaction. Eliminate problems, and focus your manpower on connecting new subscribers as your network grows.