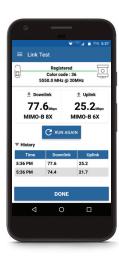

# Bullseye on Every Install

Raise the bar on installation accuracy with cn**Archer**™, the free mobile app that gives field techs the information they need to configure and properly align Cambium Networks PMP and ePMP wireless broadband subscriber modules.

Designed with input from field technicians and years of experience on our millions of wireless broadband modules deployed, cnArcher validates configuration and alignment in seconds.

Increase the number of installs done right the first time, and increase customer satisfaction. Eliminate problems, and focus your manpower on connecting new subscribers as your network grows.

- Reduce installation time
- Increase performance with optimized aiming
- Automatically populate GPS lat/long on every subscriber
- $\sqrt[2]{v}$  Validate installations while on site
  - Reduce repeat dispatches to correct alignment issues
- 小 こ にrease customer satisfaction